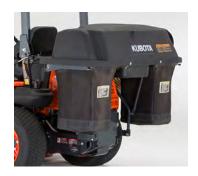

### "Catch All" 2-Bag Style Grass Catcher

This 2-bag style grass catcher holds even more, allowing the operator to mow longer between stops to empty the grass catcher. To empty it, simply unlock the lid, and the gab slides out.