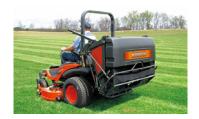

### "Catch All" Hopper Style Grass Catcher

This hopper style grass catcher holds 11.4 bushels of clippings. The hopper is easy to remove and can be emptied while the operator remains seated.

### "Catch All" 2-Bag Style Grass Catcher

This 2-bag style grass catcher holds even more, allowing the operator to mow longer between stops to empty the grass catcher. To empty it, simply unlock the lid, and the gab slides out.